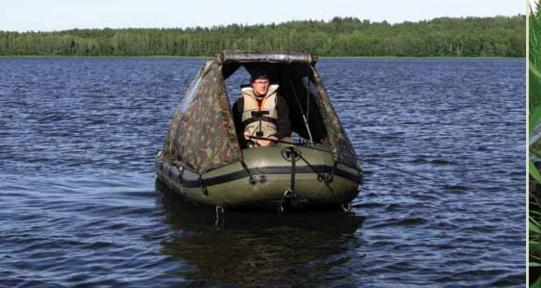

In addition to the standard equipment, for NORDIK boats there is a considerable number of options, such as, for example, tent, luggage bags, soft pads on the bank (seat), boat landing gear, navigation arc with the holders of the spinning and much more. Each owner of the boat NORDIK can choose from an impressive list of what he needs!