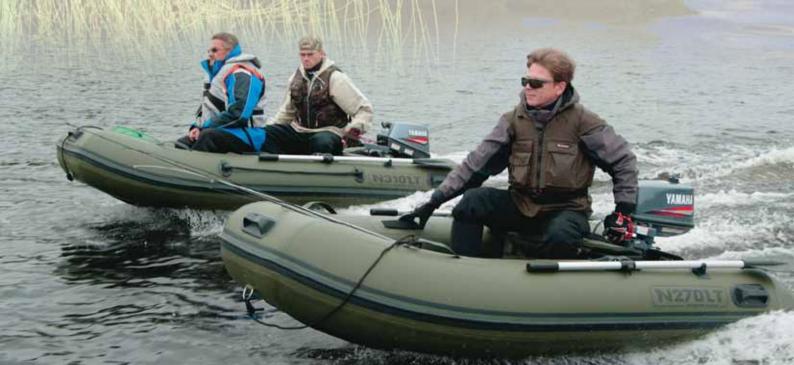

#### NORDIK LIGHT

NORDIK LIGHT series boats are focuses on a wide range of buyers that purchase of motor-rowing boat for the first time, or have experience of operation with transom-less boat and plan to purchase the boat of more «advanced» design.

With good quality materials and the level of production, the price of the boat NORDIK LIGHT is comparable with the price of rowing transom-less boats of smaller size.

Accurate hull, high raised nose and large dead rise - all that creates the image of modern inflatable collapsible boat.

|        |      |      |      |    |     | #     | <b>₽</b> max |
|--------|------|------|------|----|-----|-------|--------------|
|        | М    | М    | СМ   | КГ | КГ  | чел.  | л.с.         |
| N270LT | 2.70 | 1.50 | 40.0 | 43 | 320 | 2+1   | 5            |
| N290LT | 2.90 | 1.50 | 40.0 | 46 | 350 | 3     | 6            |
| N310LT | 3.10 | 1.50 | 40.0 | 50 | 390 | 3+1   | 8            |
|        | m    | m    | cm   | kg | kg  | pers. | hp           |