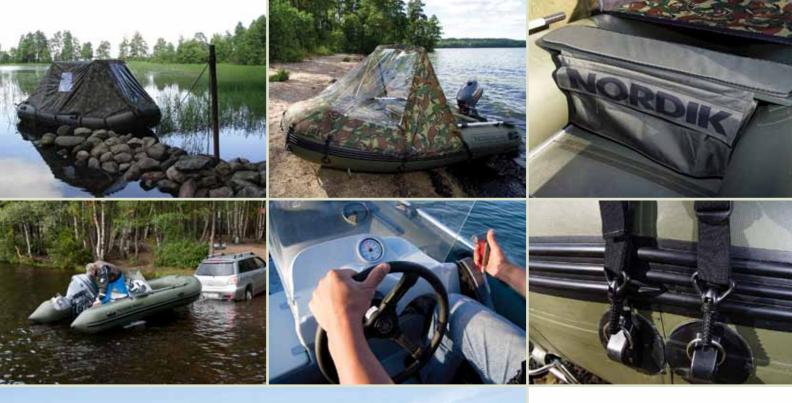

In addition to the standard equipment, for NORDIK boats there is a considerable number of options, such as, for example, tent, luggage bags, soft pads on the bank (seat), boat landing gear, navigation arc with the holders of the spinning and much more. Each owner of the boat NORDIK can choose from an impressive list of what he needs!