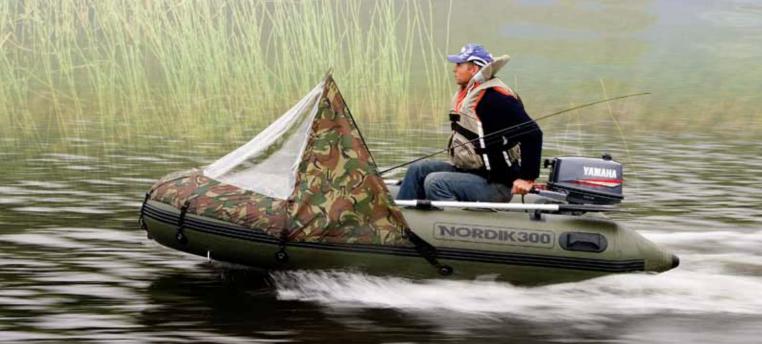

NORDIK GIGANT Series boats - are large inflatable boats with aluminum floors at the price of middle-sized boats with plywood floors.

The special features of these boats are: highly lifted the nose, the streamlined shape of the housing and large dead rise angle.

NORDIK GIGANT or NORDIK GT are the best choice for professional use.

Increased passenger capacity, and additional handles on the sides allows you to use a boat for the rescue operations, as well as the transportation of a large number of people.

High seaworthiness and a large number of the additional equipment make the boat universal and suitable for use in the most different areas, for example, for excursions in difficult accessible places and in scientific research, while patrolling in water reservoirs and for the needs of the ministry of emergency situations