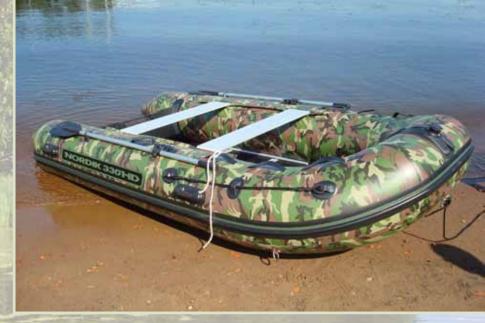

### NORDIK HARDY

HARDY series boats, issued under the logo of NORDIK HD are the new exclusive branch NORDIK project.

It is a reliable boas witht camouflage painting. All the materials and components of this series have increased durability.

12 mm plywood as hard flooring, combined with a full set of aluminum anodized profile to increase the rigidity of floorboard and 36 mm transom allow you to use the boat in the most severe conditions of operation, with maximum load and maximum power outboard.

Camouflage painting of series HD boats provides an excellent disguise, which fishermen and hunters will appreciate.

| NORDIK 330 | HD |
|------------|----|
| NORDIK 360 | HD |

|      |      |      |    | - A | #     | <b>₽</b> max |
|------|------|------|----|-----|-------|--------------|
| М    | М    | СМ   | КГ | КГ  | чел.  | л.с.         |
| 3.30 | 1.61 | 42.0 | 67 | 480 | 4+1   | 15           |
| 3.60 | 1.74 | 46.0 | 75 | 540 | 5+1   | 25           |
| m    | m    | cm   | kg | kg  | pers. | hp           |