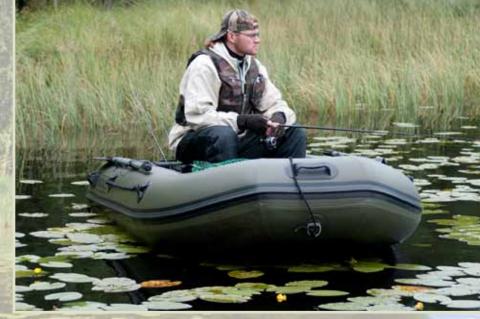

#### NORDIK STANDARD

The purposeful design of NORDIK STANDARD boats provides the ability to move quickly in the water and good handling.

STANDART series boats are represented by gray - olive protective color, and simple gray color.

Advantages of this series: the transom, on which you can install any engine of recommended horsepower, and presence of compact boats, capable for planning even with a less horsepower motor.

NORDIK STANDARD – is the standard of inflatable boats for fishermen and hunters.