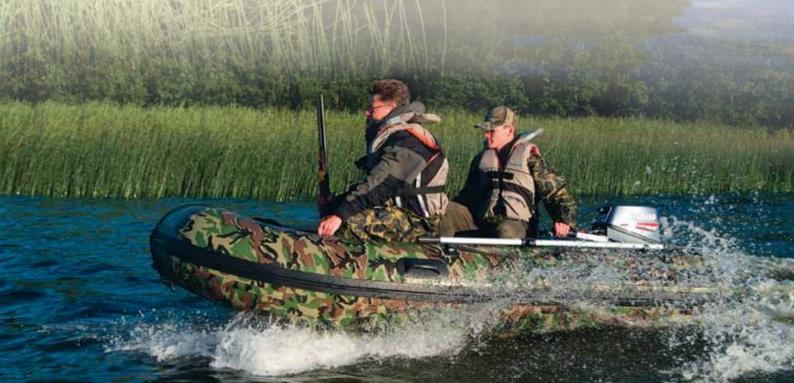

### NORDIK HARDY

HARDY series boats, issued under the logo of NORDIK HD are the new exclusive branch NORDIK project.

It is a reliable boas witht camouflage painting. All the materials and components of this series have increased durability.

Camouflage painting of series HD boats provides an excellent disguise, which fishermen and hunters will appreciate.

| NORDIK 330 | HD |
|------------|----|
| NORDIK 360 | HD |

|      |      |      |    | - A | #     | <b>₽</b> max |
|------|------|------|----|-----|-------|--------------|
| М    | М    | СМ   | КГ | КГ  | чел.  | л.с.         |
| 3.30 | 1.61 | 42.0 | 67 | 480 | 4+1   | 15           |
| 3.60 | 1.74 | 46.0 | 75 | 540 | 5+1   | 25           |
| m    | m    | cm   | kg | kg  | pers. | hp           |