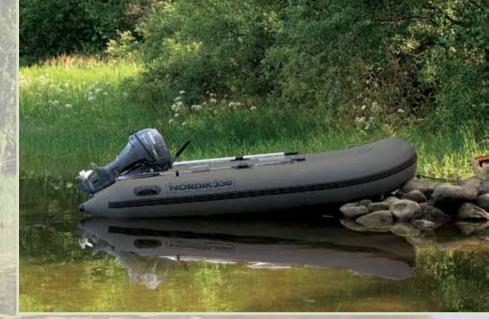

#### NORDIK STANDARD

The purposeful design of NORDIK STANDARD boats provides the ability to move quickly in the water and good handling.

STANDART series boats are represented by gray - olive protective color, and simple gray color.

Advantages of this series: the transom, on which you can install any engine of recommended horsepower, and presence of compact boats, capable for planning even with a less horsepower motor.

NORDIK STANDARD – is the standard of inflatable boats for fishermen and hunters.

|           |      |      |      |    |     | #     | <b>₽</b> max |
|-----------|------|------|------|----|-----|-------|--------------|
|           | М    | М    | CM   | КГ | КГ  | чел.  | л.с.         |
| NORDIK280 | 2.80 | 1.50 | 43.0 | 37 | 320 | 3+1   | 6            |
| NORDIK300 | 2.98 | 1.50 | 43.0 | 41 | 360 | 4     | 8            |
| NORDIK330 | 3.31 | 1.73 | 47.0 | 54 | 480 | 4+1   | 10           |
| NORDIK360 | 3.65 | 1.73 | 47.0 | 57 | 540 | 5     | 15           |
|           | m    | m    | cm   | kg | kg  | pers. | hp           |