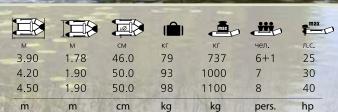

NORDIK GIGANT Series boats - are large inflatable boats with aluminum floors at the price of middle-sized boats with plywood floors.

The special features of these boats are: highly lifted the nose, the streamlined shape of the housing and large dead rise angle.

NORDIK GIGANT or NORDIK GT are the best choice for professional use.

Increased passenger capacity, and additional handles on the sides allows you to use a boat for the rescue operations, as well as the transportation of a large number of people.

High seaworthiness and a large number of the additional equipment make the boat universal and suitable for use in the most different areas, for example, for excursions in difficult accessible places and in scientific research, while patrolling in water reservoirs and for the needs of the ministry of emergency situations

NORDIK 390 GT NORDIK 420 GT NORDIK 450 GT